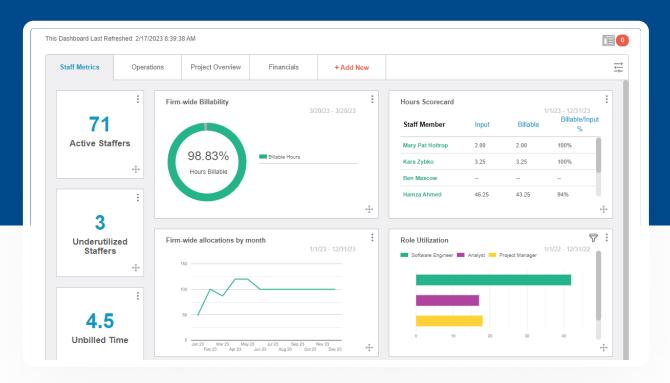

#### **Actionable Data Visualizations**

Dashboards give your teams immediate access to more meaningful data.

Teams need the right information to make better decisions, surface problems faster, and discover new insights to improve results. Visualized data delivers immediate access to easy-to-understand metrics that keep the focus on delivering for customers and the business.

Built right into the BigTime platform, dashboards pull data from BigTime's robust reports to provide at-a-glance metrics and insights.

44

With our previous PM software, where we'd spend two to three months just trying to pull an unbilled time and expense report to correctly represent where we stood as a firm. When we log into BigTime now we just see the number right there in our dashboard.

#### Setup is easy.

Identify the right mix of metrics to monitor or track the performance of any initiative, team, or project.

# Find the tiles for your dashboards in our extensive library.

Large data tiles include a number and a graph or chart; smaller quick insight tiles display a number.

## Create the custom view you need.

Drag and drop up to eight large tiles and six insight tiles per dashboard to create the custom view you need.